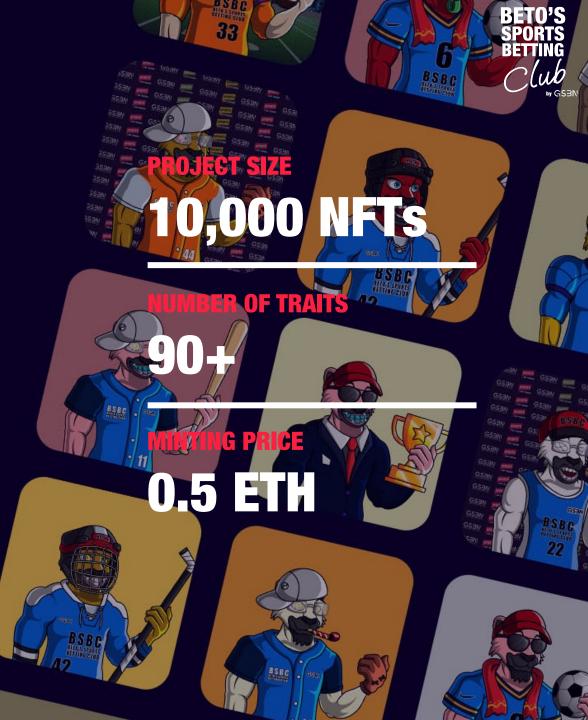

### THE NFT

Beto is the Subject character of our exclusive NFT Sports Betting project which represents a sports mascot panther... Purchasing your unique limited Beto Sports Panther gives you an invitation to join the most exclusive sports betting information clubs on the Ethereum blockchain.

Each Sports Panther is unique and programmatically generated from over 70 possible traits, including expression, headwear, sports clothing, fur color and more. All panthers are smashing it, but some are rarer than others.

The panthers are stored as ERC-721 tokens and hosted on IPFS. Purchasing a panther costs 0.5 ETH for everyone and there are no bonding curves here.

To access the members only area, "THE BET OFFICE", Panther holders need to be signed into their Metamask wallet.